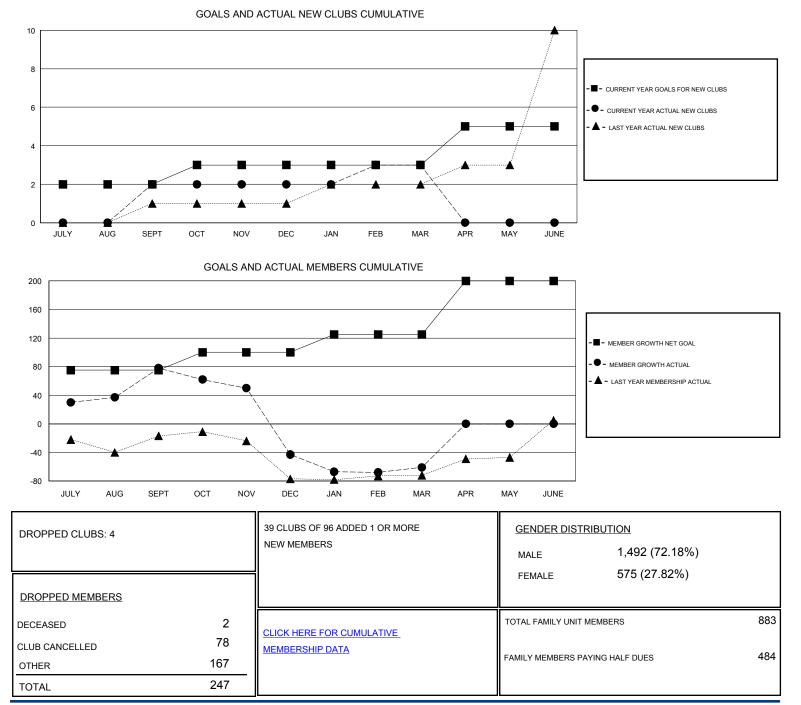

## District 321A3

Results as of: 3/31/2020

| GMT:                  | LOCATION INDIA |           |               |                       |                           |                         | GMT CA                                             |
|-----------------------|----------------|-----------|---------------|-----------------------|---------------------------|-------------------------|----------------------------------------------------|
| Clubs                 |                |           |               | Members               |                           |                         |                                                    |
| RESULTS FOR 2019-2020 |                |           |               | RESULTS FOR 2019-2020 |                           |                         |                                                    |
| QUARTER               | NEW CLUB GOAL  | NEW CLUBS | DROPPED CLUBS | QUARTER               | MEMBER GROWTH NET<br>GOAL | MEMBER GROWTH<br>ACTUAL | DROPPED<br>MEMBERS ACTUAL<br>(including transfers) |
| JULY/AUG/SEPT         | 2              | 2         | 0             | JULY/AUG/SEPT         | 75                        | 125                     | 44                                                 |
| OCT/NOV/DEC           | 1              | 0         | 1             | OCT/NOV/DEC           | 25                        | 20                      | 132                                                |
| JAN/FEB/MAR           | 0              | 1         | 3             | JAN/FEB/MAR           | 25                        | 57                      | 71                                                 |
| APR/MAY/JUNE          | 2              | 0         | 0             | APR/MAY/JUNE          | 75                        | 0                       | 0                                                  |